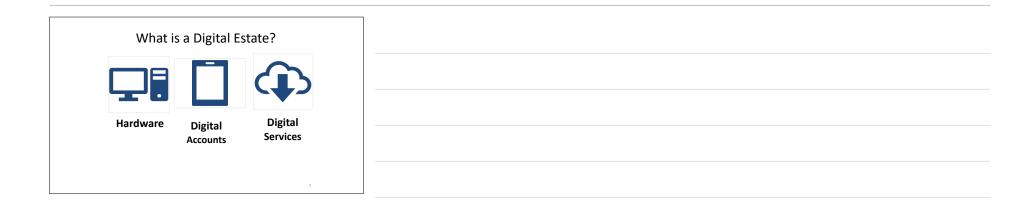

| What<br>happens<br>when you<br>die? | <ul> <li>Without a plan,<br/>your digital presence:</li> <li>Continues to exist</li> <li>Unable to be accessed,<br/>modified, deleted</li> <li>Management Company<br/>terminates account and<br/>all data is lost.</li> </ul> |  |  |  |  |
|-------------------------------------|-------------------------------------------------------------------------------------------------------------------------------------------------------------------------------------------------------------------------------|--|--|--|--|
|-------------------------------------|-------------------------------------------------------------------------------------------------------------------------------------------------------------------------------------------------------------